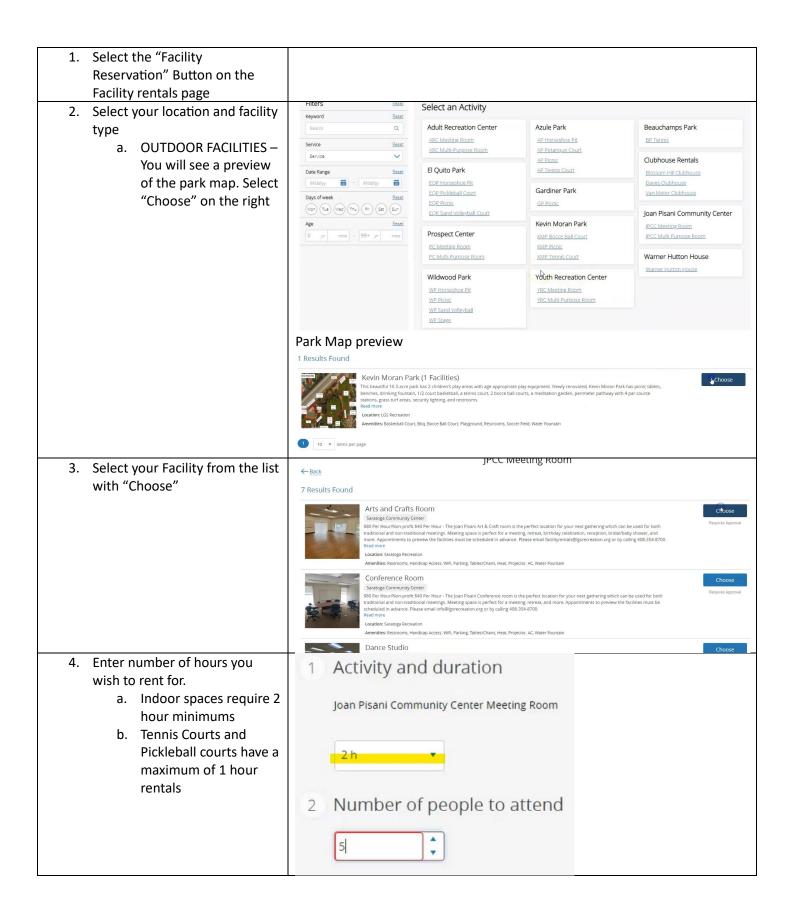

| 5. Enter number of people<br>attending (this field is required)                                                     | <ol> <li>Activity an Joan Pisani Com</li> <li>2 h</li> <li>2 Number of 5</li> </ol>                                                                                                                                                                                 | nmunity Ce | enter Meetinş          |                                 |              |              |              |
|---------------------------------------------------------------------------------------------------------------------|---------------------------------------------------------------------------------------------------------------------------------------------------------------------------------------------------------------------------------------------------------------------|------------|------------------------|---------------------------------|--------------|--------------|--------------|
| <ol> <li>Use the Date Picker or Arrows<br/>on the calendar to select your<br/>date and rental start time</li> </ol> | 3 Select an available time to re<br>import to take<br>Sorry, there are no available times at the mon<br>50 Mo Tu We Th Fr 5a<br>1 2 3 4 5 6 7<br>50 Control of the 19 20 21<br>22 32 4 25 26 27 28<br>29 30 31 1 2 3 4<br>5 6 7 8 9 10 11<br>Tresdar August 22 2023 |            |                        | 9 - Sep 4, 2023<br>Fri<br>Sep 1 | Sat<br>Sep 2 | Sun<br>Sep 3 | Mon<br>Sep 4 |
| 7. Click "Reserve" at the bottom<br>left                                                                            | You're abou<br>Arts and C<br>Joan Pisan<br>10/01/23<br>08:00 AM-                                                                                                                                                                                                    | i Comm     | oom<br>nunity Cer<br>M | nte <mark>r</mark> Mee          | ting Roo     |              |              |